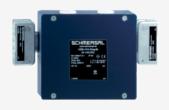

## **AZM 415-33ZPDK 24VAC/DC**

- Ball latch for each door, individually adjustable up to 400 N
- 3 switches in one enclosure
- Spring-loaded actuators
- for double doors
- 141 mm x 125 mm x 46,5 mm
- Metal enclosure
- Interlock with protection against incorrect locking.
- Robust design
- Long life
- 2 cable entries M 20 x 1.5
- Cut clamp termination