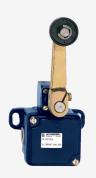

## TD 422-01Y-2186-1

- Actuator head can be repositioned in steps 4 x 90°
- Metal enclosure
- Continuous adjustment of lever position 360°
- Lever can be transposed by 180°
- 1 Contact
- 106 mm x 71 mm x 63 mm (basic component)
- In temperature-resistant version, the roller can be mounted in two different positions on the shaft
- Protection class IP65