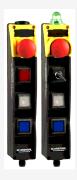

## BDF200-ST1-AS-NHK-LMRD-LTWH-LTBU

- Pos 1: E-STOP with protective collar
- Pos 2: RED signal light
- Pos 3: WHITE illuminated pushbutton
- Pos 4: BLUE illuminated pushbutton
- Integrated AS-Interface
- with connector plug M12 bottom
- slender shock-proof thermoplastic enclosure
- to be installed at an ergonomic favourable position
- to be fitted to commercial-off-the-shelf aluminium profiles