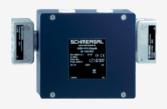

## **AZM 415-33ZPDKE 110VAC**

- Ball latch for each door, individually adjustable up to 400 N
- 3 switches in one enclosure
- Spring-loaded actuators
- for double doors
- Manual release
- 141 mm x 136 mm x 46,5 mm
- Metal enclosure
- Interlock with protection against incorrect locking.
- Robust design
- Long life
- 2 cable entries M 20 x 1.5
- Cut clamp termination