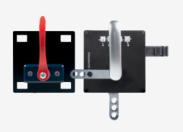

## AZ/AZM201-B30-LTAG1P20-SZ

- with integrated lockout tag
- No supplementary door handles required
- for left hinged doors
- Easy and intuitive operation
- Does not protrude into the door opening
- Actuator for hinged guards
- with handle and Emergency exit handle
- No risk of injury from protruding actuator