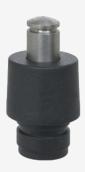

## PS315-T12-S300

- $\bullet$  Quick connection technology as connection terminals rotated by  $45^{\circ}$
- cable entry 1 x M20 x 1,5
- Metal enclosure
- Simple and quick to adjust the control elements by 45°.
- Design to EN 50041
- LED version available
- Plastic actuating element