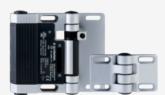

## TESF/CC/0

- 2 cable entries M 16 x 1.5
- with fixed switching angle
- Metal enclosure
- Good resistance to oil and petroleum spirit
- For left or right hinged doors
- 141 mm x 115 mm x 21,5 mm
- Simple mounting, suitable for all conventional profile systems (30 ... 60 mm)