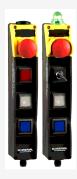

## BDF200-ST1-AS-B-SWS20S1-LTYE-DTWH-G24

- Integrated AS-Interface
- with connector plug M12 bottom
- Pos 1: Blanking plug
- Pos 2: Key selector switch, 2 positions, key removable position 0
- Pos 3: YELLOW illuminated pushbutton
- Pos 4: WHITE pushbutton
- Indicator lamp G24 on top
- slender shock-proof thermoplastic enclosure
- to be installed at an ergonomic favourable position
- to be fitted to commercial-off-the-shelf aluminium profiles