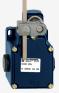

## **UV10H 432Y**

- Metal enclosure
- 2 Contacts
- 62 mm x 80 mm x 50 mm (basic component)
- Switching points and contact function adjustable
- 3 cable entries M 20 x 1.5
- Actuator head can be repositioned in steps 4 x 90°
- Continuous adjustment of lever position 360°
- Lever can be transposed by 180°
- Epoxy resin rod