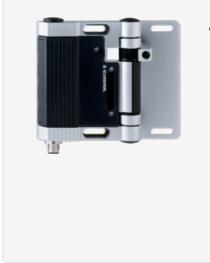

## TESFA/S/ST24.1/180

- 1 cable entries M 16 x 1.5
- with fixed switching angle
- 1 connector M12, 8-pole
- Metal enclosure
- Good resistance to oil and petroleum spirit
- For left or right hinged doors
- 141 mm x 115 mm x 21,5 mm
- Simple mounting, suitable for all conventional profile systems (30 ... 60 mm)