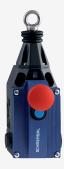

## **ZQ 900-13N**

- 3 cable entries M 20 x 1.5
- Metal enclosure
- one-side operation / wire up to 75 m long
- Release push button
- Position indicator
- Robust design
- Large wiring compartment
- Twisting of towing eye not possible
- External watertight collar
- wire pull and breakage detection