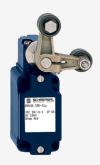

## M3V4D 330-11Y-M20

- Metal enclosure
- Long life
- 40 mm x 76 mm x 40 mm (basic component)
- Suitable for low actuating speeds
- 1 Cable entry M 20 x 1.5
- free of silicon
- proved in power station applications
- Actuator heads can be repositioned by 4 x 90°
- With latching end position
- Continuous adjustment of lever position 360°
- Lever can be transposed by 180°
- Actuator head with 90° end position latching