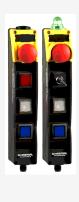

## **BDF200-ST1-AS-NH-B-LTBU-LTWH**

- Integrated AS-Interface
- with connector plug M12 bottom
- Pos 4: WHITE illuminated pushbutton
- Pos 1: E-STOP
- Pos 2: Blanking plug
- Pos 3: BLUE illuminated pushbutton
- slender shock-proof thermoplastic enclosure
- to be installed at an ergonomic favourable position
- to be fitted to commercial-off-the-shelf aluminium profiles