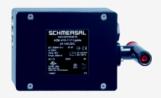

## **AZM 415-02/11ZPKTE 24VAC/DC**

- Adjustable ball latch to 400 N
- 2 switches in one enclosure
- Problem-free opening of stressed doors by means of bell-crank system
- Ex version available
- Manual release
- Emergency exit
- 172 mm x 100 mm x 80 mm
- Metal enclosure
- Interlock with protection against incorrect locking.
- Robust design
- · Long life
- 2 cable entries M 20 x 1.5
- Cut clamp termination