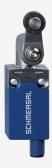

## PS116-T12-ST-H200

- connector plug M12, bottom
- Slow action 1 Normally open contact (NO) / 2 Opener (NC)
- Thermoplastic enclosure
- Symmetric enclosure
- Lever angle adjustable in 15° steps
- Protection class IP66, IP67
- Actuator heads can be repositioned by 8 x 45°