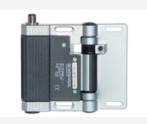

## HINGED SAFETY SWITCHES TVS410ST2-11/01UN

- connector plug M12, 8-pole, above
- Metal enclosure
- Good resistance to oil and petroleum spirit
- For left or right hinged doors
- 141 mm x 115 mm x 21,5 mm
- Simple mounting, suitable for all conventional profile systems (30 ... 60 mm)