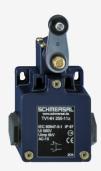

## **TV14H 255-11ZUE**

- 3 cable entries M 20 x 1.5
- Metal enclosure
- Wide range of alternative actuators
- Good resistance to oil and petroleum spirit
- 63 mm x 63,5 mm x 30 mm
- Actuator heads can be repositioned by 4 x 90°
- Mounting details to EN 50047
- Lever angle adjustable in 10° steps