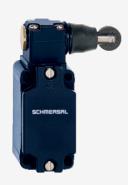

## M3R 330-11Y-M20

- Metal enclosure
- Long life
- 40 mm x 76 mm x 40 mm (basic component)
- Suitable for low actuating speeds
- 1 Cable entry M 20 x 1.5
- free of silicon
- proved in power station applications
- Actuator heads can be repositioned by 4 x 90°
- with bellows to protect against heavy soiling