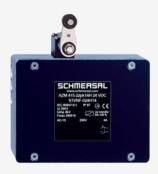

## **AZM 415-02/11ZPK14H 24 VAC/DC**

- Adjustable ball latch to 400 N
- Problem-free opening of stressed doors by means of bell-crank system
- Two switches with separate actuators
- Suitable for Control Category 4
- The condition of the guard device can be scanned
- Spring-loaded actuators
- 130 mm x 144 mm x 56 mm
- Metal enclosure
- Interlock with protection against incorrect locking.
- Robust design
- Long life
- 2 cable entries M 20 x 1.5
- Cut clamp termination