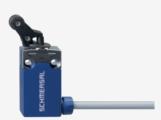

## PS116-T11-LR200-K230

- Pre-wired cable right, 2 m
- Slow action 1 Normally open contact (NO) / 1 Opener (NC)
- Quick connection technology as connection terminals rotated by 45°
- cable entry 1 x M20 x 1,5
- Thermoplastic enclosure
- Symmetric enclosure
- Protection class IP66, IP67
- Actuator heads can be repositioned by 8 x 45°