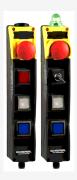

## BDF200-SD-NH-LT-LT-LT-2875

- integrated SD interface for use in SD interface systems
- Pos 1: E-STOP
- Pos 2: illuminated pushbutton 2875 with changeable colors
- Pos 3: illuminated pushbutton 2875 with changeable colors
- Pos 4: illuminated pushbutton 2875 with changeable colors
- slender shock-proof thermoplastic enclosure
- to be installed at an ergonomic favourable position
- to be fitted to commercial-off-the-shelf aluminium profiles
- E-STOP with electronic OSSDs