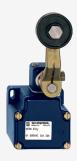

## **UV3H 431Y-1S-RMS**

- Metal enclosure
- 1 Contact
- 62 mm x 58 mm x 50 mm (basic component)
- Switching points and contact function adjustable
- 1 Cable entry M 20 x 1.5
- Actuator head can be repositioned in steps 4 x 90°
- Continuous adjustment of lever position 360°
- Lever can be transposed by 180°