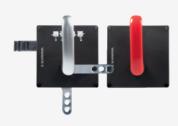

## AZ/AZM201-B30-RTAG1P1-SZ

- for right hinged doors
- with handle and Emergency exit handle
- with integrated lockout tag
- Actuator for hinged guards
- Easy and intuitive operation
- No risk of injury from protruding actuator
- No supplementary door handles required
- Does not protrude into the door opening