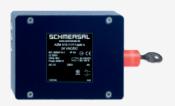

## **AZM 415-11/11XPKRS 24VAC/DC**

- Adjustable ball latch to 400 N
- Problem-free opening of stressed doors by means of bell-crank system
- 2 switches in one enclosure
- Ex version available
- Manual release
- 160 mm x 100 mm x 46,5 mm
- Metal enclosure
- Interlock with protection against incorrect locking.
- Robust design
- Long life
- 2 cable entries M 20 x 1.5
- Cut clamp termination