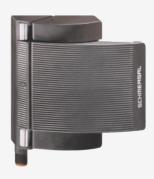

## BNS-B20-12ZG-ST-R

- Connector M12 x 1, 8-pole
- Thermoplastic enclosure
- Non-contact safety switch
- Does not protrude into the door opening
- 119,5 mm x 140 mm x 43,3 mm
- Substitutes door-handle and safety switch, no further door fittings required
- Modern and symmetric design
- Tamper-proof because of integral coded safety sensor
- Ergonomic operation
- Suitable for hinged and sliding guards
- No protruding actuator
- Simple mounting with 4 Screws