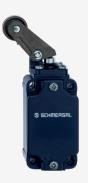

## T3K 335-12Z

- 1 Cable entry M 20 x 1.5
- Metal enclosure
- Wide range of alternative actuators
- · Good resistance to oil and petroleum spirit
- 40,5 mm x 76 mm x 38 mm
- Actuator heads can be repositioned by 4 x 90°
- Design to EN 50041
- Actuation from bottom parallel to the switch, therefore only suitable for small housings.