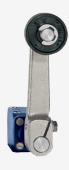

## **TD 452-12Y**

- Metal enclosure
- 118 mm x 127 mm x 64 mm (basic component)
- Actuator head can be repositioned in steps 4 x 90°
- Continuous adjustment of lever position 360°
- Lever can be transposed by 180°
- In temperature-resistant version, the roller can be mounted in two different positions on the shaft
- 2 cable entries M 20 x 1.5