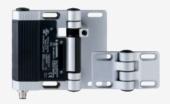

## HINGE SWITCH M. ZUS. SFA/ST230.2/180

- 1 cable entries M 16 x 1.5
- with fixed switching angle
- 1 connector M 16 x 1.5, 10-pole
- Metal enclosure
- Good resistance to oil and petroleum spirit
- For left or right hinged doors
- 141 mm x 115 mm x 21,5 mm
- Simple mounting, suitable for all conventional profile systems (30 ... 60 mm)