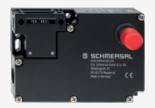

## AZM 161SK-12/12RKTD/EU-110/230

- Large wiring compartment
- Emergency exit, cover-side and Manual release, rear
- cable entries 4 M 16 x 1.5
- Thermoplastic enclosure
- Double-insulated
- Interlock with protection against incorrect locking.
- 130 mm x 90 mm x 30 mm
- 6 Contacts
- Long life