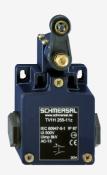

## TV1H 255-20Z

- 3 cable entries M 20 x 1.5
- Metal enclosure
- Wide range of alternative actuators
- Good resistance to oil and petroleum spirit
- 63 mm x 63,5 mm x 30 mm
- Actuator heads can be repositioned by 4 x 90°
- Mounting details to EN 50047
- Lever angle adjustable in 10° steps