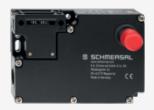

## AZM 161SK-12/12RKTD/EU -024

- Large wiring compartment
- Emergency exit, cover-side and Manual release, rear
- cable entries 4 M 16 x 1.5
- Thermoplastic enclosure
- Double-insulated
- Interlock with protection against incorrect locking.
- 130 mm x 90 mm x 30 mm
- 6 Contacts
- Long life