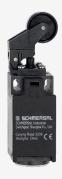

## TK4 236-11Z-M20

- 1 Cable entry M 20 x 1.5
- Thermoplastic enclosure
- Good resistance to oil and petroleum spirit
- Wide range of alternative actuators
- 30 mm x 58,5 mm x 30 mm
- Double-insulated
- Mounting details to EN 50047
- Actuator heads can be repositioned by 4 x 90°