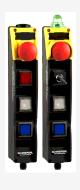

## BDF200-FB-NH-LT-LT-B-2875

- integrated FB interface for connection to the Safety-Field-Box SFB
- Pos 1: E-STOP
- Pos 2: illuminated pushbutton 2875 with changeable colors
- Pos 3: illuminated pushbutton 2875 with changeable colors
- Pos 4: Blanking plug
- slender shock-proof thermoplastic enclosure
- to be installed at an ergonomic favourable position
- to be fitted to commercial-off-the-shelf aluminium profiles
- E-STOP with electronic OSSDs