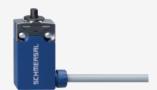

## PS116-T11-LR200-S200

- Pre-wired cable right, 2 m
- Slow action 1 Normally open contact (NO) / 1 Opener (NC)
- Quick connection technology as connection terminals rotated by 45°
- cable entry 1 x M20 x 1,5
- Thermoplastic enclosure
- Symmetric enclosure
- Protection class IP66, IP67