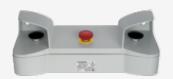

## SEPG05.3.1.0.22/95

- Emergency Stop button in metal version Ø 49 mm
- 2 black operating buttons (positioning parts) Ø 55 mm in Metal filmdesign
- light alloy die-casting
- 2 part enclosure
- Stand and wall mounting possible
- Ergonomic operation
- The terminal blocks and relay can be mounted in the inner part
- Operating panel suitable for at least 8 additional command devices and indicator lights
- Holes drilled under the cover and central hole  $\emptyset = 22,3$ mm