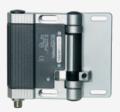

## TVS410ST4-11/11U

- connector plug M 16 x 1.5, 10-pole, bottom
- Metal enclosure
- Good resistance to oil and petroleum spirit
- For left or right hinged doors
- 141 mm x 115 mm x 21,5 mm
- Simple mounting, suitable for all conventional profile systems (30 ... 60 mm)