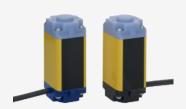

## **DATASHEET**

## SLB440-ER-1-LST

- Compact design With integral evaluation
- Height range 75 m (Reserve up to 90 m)
- Safe OSSD outputs to PLe
- Automatic start or restart interlock
- Sturdy metal enclosure with M12 connector or cable
- Version with heater for outdoor applications down to -30°C
- Set-up tool and diagnostic indication