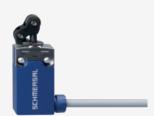

## PS116-Z11-LR200-K210

- Pre-wired cable right, 2 m
- Snap action 1 Normally open contact (NO) / 1 Opener (NC)
- Quick connection technology as connection terminals rotated by 45°
- cable entry 1 x M20 x 1,5
- Thermoplastic enclosure
- Symmetric enclosure
- Protection class IP66, IP67
- Actuator heads can be repositioned by 8 x 45°