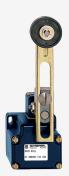

## UV7H 431Y

- Metal enclosure
- 1 Contact
- 62 mm x 58 mm x 50 mm ( basic component)
- Switching points and contact function adjustable
- 1 Cable entry M 20 x 1.5
- Actuator head can be repositioned in steps 4 x 90°
- Continuous adjustment of lever position 360°
- Lever can be transposed by 180°