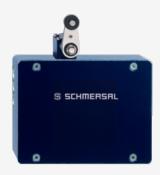

## AZM 415-11/11ZPK14H 110VAC

- Adjustable ball latch to 400 N
- Problem-free opening of stressed doors by means of bell-crank system
- Two switches with separate actuators
- Suitable for Control Category 4
- The condition of the guard device can be scanned
- Spring-loaded actuators
- 130 mm x 144 mm x 56 mm
- Metal enclosure
- Interlock with protection against incorrect locking.
- Robust design
- Long life
- 2 cable entries M 20 x 1.5
- Cut clamp termination