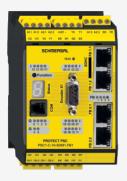

## PSC1-C-10-SDM1-FB1-PNPS

- Memory card
- Device in safety fieldbus networks
- integrated SD-Bus-Gateway
- Safe drive monitoring according to EN 61800-5-2 (SDM Safe Drive Monitoring) for 1 axis
- Modular expansion with up to 64 inputs / outputs
- 4 safe 2 A pp-switching semiconductor outputs, switchable to 2 safe p- / n-switching semiconductor outputs
- 14 safe inputs on the base module
- 2 Signalling outputs
- 2 safety relay contacts