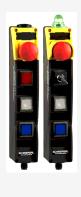

## **BDF200-FB-B-DTBK-LTYE-LMGN**

- integrated FB interface for connection to the Safety-Field-Box SFB
- Pos 1: Blanking plug
- Pos 2: BLACK pushbutton
- Pos 3: YELLOW illuminated pushbutton
- Pos 4: GREEN signal light
- slender shock-proof thermoplastic enclosure
- to be installed at an ergonomic favourable position
- to be fitted to commercial-off-the-shelf aluminium profiles
- E-STOP with electronic OSSDs