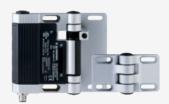

## TESF/ST24.2/U

- 1 cable entries M 16 x 1.5
- 1 connector M12, 8-pole
- Metal enclosure
- Good resistance to oil and petroleum spirit
- For left or right hinged doors
- 141 mm x 115 mm x 21,5 mm
- Simple mounting, suitable for all conventional profile systems (30 ... 60 mm)