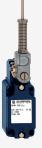

## MV4H 330-11Y-M20

- Metal enclosure
- Long life
- 40 mm x 76 mm x 40 mm (basic component)
- Suitable for low actuating speeds
- 1 Cable entry M 20 x 1.5
- free of silicon
- proved in power station applications
- Actuator head can be repositioned in steps 4 x 90°
- Continuous adjustment of lever position 360°
- Lever can be transposed by 180°