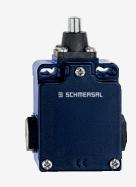

## **TS 355-12Z**

- 3 cable entries lateral M 20 x 1.5
- Metal enclosure
- Wide range of alternative actuators
- Good resistance to oil and petroleum spirit
- 66,7 mm x 76 mm x 38 mm
- Actuator heads can be repositioned by 4 x 90°
- Mounting details to EN 50041
- Switching points to EN 50041