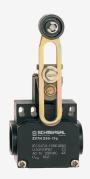

## ZV7H 256-02Z-2138

- 2 cable entries M 20 x 1.5
- Snap action with constant contact pressure up to switching point
- Mounting details to EN 50047
- Thermoplastic enclosure
- Double-insulated
- 58 mm x 50,5 mm x 31 mm
- Good resistance to oil and petroleum spirit
- Wide range of alternative actuators
- Actuator heads can be repositioned by 4 x 90°
- Lever angle adjustable in 10° steps