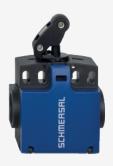

## PS226-Z11-K200

- $\bullet$  Quick connection technology as connection terminals rotated by  $45^{\circ}$
- cable entry 1 x M20 x 1,5
- thermoplastic enclosure with foldable latching cover
- Simple and quick to adjust the control elements by 45°.
- cable entry 2 x M20 x 1,5
- Design to EN 50047
- LED version available