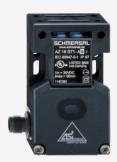

## **AZ 16 ST3-AS R ASI-SAW**

- connector plug M12, left, 4-pole
- Thermoplastic enclosure
- Long life
- 52 mm x 90 mm x 30 mm
- AS-Interface LED status display
- Actuator coded
- Safety switch with separate actuator
- Integrated AS-Interface
- AS interface M12 Plug-in connection