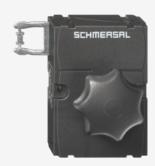

## **ACTUATOR AZM 170-B25-R-G2**

- Door hinge on right-hand side (View point towards the hazardous area)
- with T-grip
- Ergonomic operation
- No supplementary door-handle required
- No protruding actuator
- Simple mounting
- Several door-handles available
- Possibility to mount the own handles using a default square screw (8 mm)