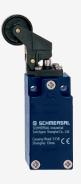

## T4K 235-02ZH

- 1 Cable entry M 20 x 1.5
- Metal enclosure
- Wide range of alternative actuators
- Good resistance to oil and petroleum spirit
- 30 mm x 63,5 mm x 30 mm
- Actuator heads can be repositioned by 4 x 90°
- Mounting details to EN 50047
- Actuation from bottom parallel to the switch, therefore only suitable for small housings.